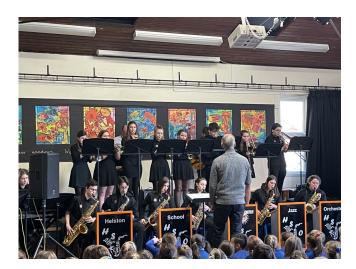

# Newsletter

Dear parents and carers,

This week we had a visit from Helston School Jazz Band.

The Jazz band performed 4 pieces to the school, which sounded amazing! they then talked about all the different instruments in the band, naming and playing different sounds on each instrument.