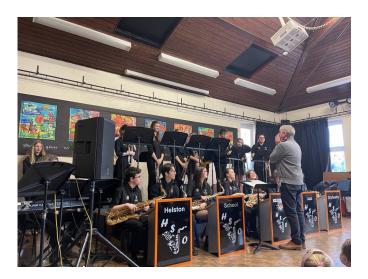

# Newsletter

Dear parents and carers,

This week we had a visit from Helston School Jazz Band.

The Jazz band performed 4 pieces to the school, which sounded amazing! they then talked about all the different instruments in the band, naming and playing different sounds on each instrument.