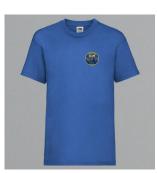

## What you need for Porthleven school

Blue & white summer dress

Grey pinafore, skirt or trousers for winter

White, black or grey tights or socks

Smart black school shoes

**Grey trousers** or shorts

**Blue Polo** 

shirt

Warm coat for winter and a waterproof coat for summer

**School Book** bag