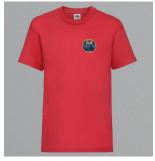

## What you need for PE at Porthleven school

Red Team Penrose

Blue Team Gibson

Green Team Methleigh

Yellow Team Cookworthy

Blue or black shorts or trousers

Black pumps or trainers