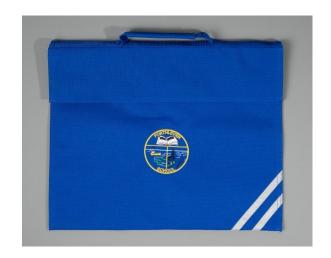

shirt

Warm coat for winter and a waterproof coat for summer

**School Book** bag