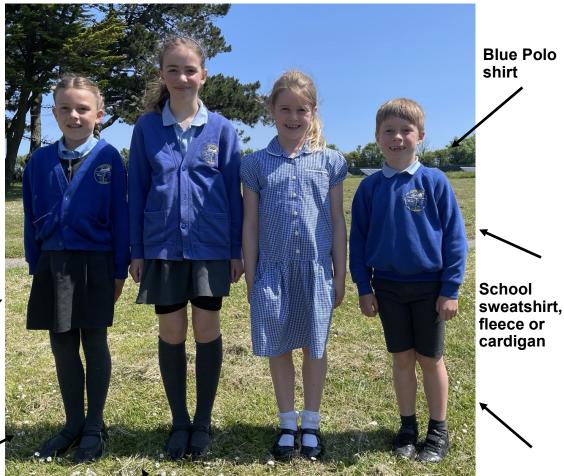

## What you need for Porthleven school

Blue & white summer dress

Grey pinafore, skirt or trousers for winter

White, black or grey tights or socks

Smart black school shoes

**Grey trousers** or shorts

**Blue Polo** 

shirt

Warm coat for winter and a waterproof coat for summer

**School Book** bag